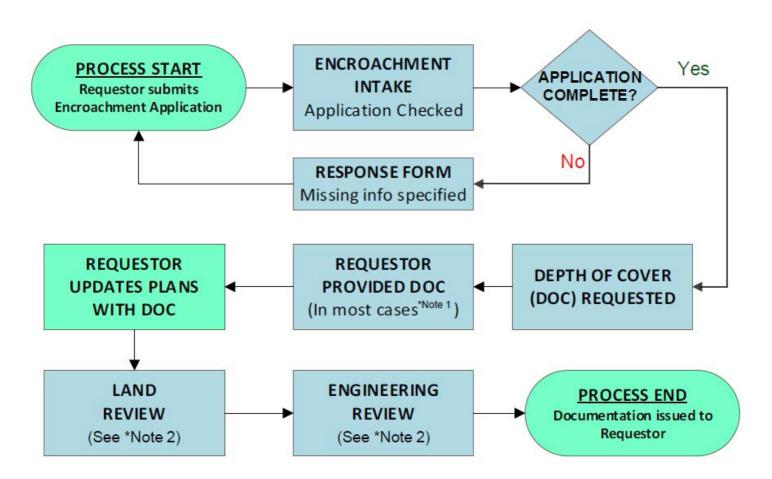

## ENCROACHMENT APPLICATION REVIEW PROCESS

\*Note 1 – In cases where conditions do not allow for obtaining depth of cover (DOC) using reasonable means then Requestor will be contacted to discuss method to verify DOC.

\*Note 2 – Allow a minimum of 60 days for both Land and Engineer Review; this assumes updated plans are received and no pipeline mitigation project is required.